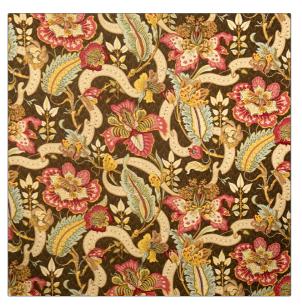

## Fabric Product Details

| PATTERN<br>COLOR  | Fleur Exotiqu<br>05 | e                                               |  |
|-------------------|---------------------|-------------------------------------------------|--|
| BRAND             |                     | APPLICATION                                     |  |
| Vervain           |                     | Fabric                                          |  |
| CATEGORIES        |                     | COLORS                                          |  |
| Handprint, Prints |                     | Brown, Beige, Yellow, Pink,<br>Red, Multi-Color |  |
| DESIGN TYPES      |                     | SCALE                                           |  |
| Floral, Jacobean  |                     | Large                                           |  |
| RAILROADEE        | )                   |                                                 |  |

Not Railroaded

| WIDTH                | VERTICAL REPEAT     | HORIZONTAL REPEAT   | CONTENT        |
|----------------------|---------------------|---------------------|----------------|
| 58.00 in (147.32 cm) | 24.00 in (60.96 cm) | 28.70 in (72.90 cm) | 100% Cotton    |
| BACKING              | PRODUCT NUMBER      | COUNTRY             | CLEANING CODES |
|                      | 0577105             | France              | S              |
|                      |                     |                     |                |
|                      |                     |                     |                |