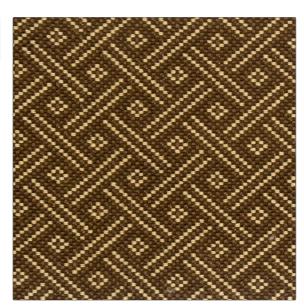

## Fabric Product Details

PATTERN Serpette
COLOR 06

BRAND APPLICATION

Vervain Fabric

CATEGORIES COLORS

SCALE

Small

Solids / Small Scale Brown, Off White / Ivory Patterns

Lattice / Fretwork, Small Scale Woven, Diamond

RAILROADED

DESIGN TYPES

Not Railroaded

| WIDTH                | VERTICAL REPEAT   | HORIZONTAL REPEAT                                | CONTENT              |
|----------------------|-------------------|--------------------------------------------------|----------------------|
| 54.00 in (137.16 cm) | 1.10 in (2.79 cm) | 1.30 in (3.30 cm)                                | 74% Cotton 26% Rayon |
| BACKING              | FIRE CODES        | DOUBLE RUBS                                      | PRODUCT NUMBER       |
|                      | UFAC Class II     | Exceeds 30,000 Double<br>Rubs (Wyzenbeek Method) | 0577506              |
| COUNTRY              | CLEANING CODES    | _                                                |                      |
| USA                  | S                 |                                                  |                      |