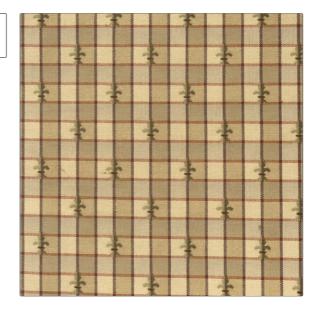

## Fabric Product Details

PATTERN Saint
COLOR Sagelinen

Vervain Fabric

CATEGORIES BOOK

Wovens, Solids / Small Scale Patterns

APPLICATION

Fabric

Charles Faudree Cranberry

COLORS DESIGN TYPES

Brown, Taupe / Tan, Green, Light Green

SCALE

Small Scale Woven, Check / Plaid

RAILROADED

Small Not Railroaded

| WIDTH                | VERTICAL REPEAT                  | HORIZONTAL REPEAT | CONTENT     |
|----------------------|----------------------------------|-------------------|-------------|
| 55.00 in (139.70 cm) | 1.70 in (4.32 cm)                | 1.70 in (4.32 cm) | 100% Cotton |
| BACKING              | FIRE CODES                       | PRODUCT NUMBER    | DATE BOOKED |
|                      | UFAC Class I, Passes NFPA<br>260 | 0578302           | 09/2008     |
| COUNTRY              | CLEANING CODES                   |                   |             |
| France               | S                                |                   |             |