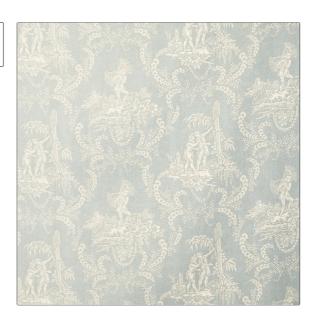

PATTERN Hamlet's Toile Silversage COLOR

BRAND APPLICATION

Vervain Fabric

CATEGORIES воок

**Prints Charles Faudree Slate** 

Toile

COLORS DESIGN TYPES

Light Blue, Aqua / Teal, Off White / Ivory

SCALE RAILROADED

Medium Not Railroaded

| WIDTH                | VERTICAL REPEAT     | HORIZONTAL REPEAT   | CONTENT     |
|----------------------|---------------------|---------------------|-------------|
| 54.00 in (137.16 cm) | 13.50 in (34.29 cm) | 17.70 in (44.96 cm) | 100% Cotton |
| BACKING              | PRODUCT NUMBER      | DATE BOOKED         | COUNTRY     |
|                      | 0579401             | 09/2008             | USA         |
| CLEANING CODES       |                     |                     |             |
| S                    | _                   |                     |             |