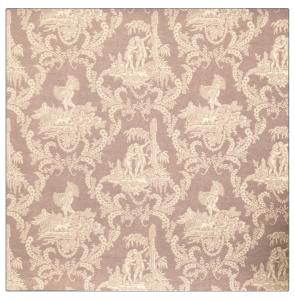

## Fabric Product Details

|                           | Hamlet's Toile<br>Lilac |                           |
|---------------------------|-------------------------|---------------------------|
| BRAND                     |                         | APPLICATION               |
| Vervain                   |                         | Fabric                    |
| CATEGORIES                |                         | воок                      |
| Prints                    |                         | Charles Faudree Cranberry |
| COLORS                    |                         | DESIGN TYPES              |
| Lavender /<br>White / Ivo | •                       | Toile                     |
| SCALE                     |                         | RAILROADED                |

Not Railroaded

| WIDTH                | VERTICAL REPEAT     | HORIZONTAL REPEAT   | CONTENT     |
|----------------------|---------------------|---------------------|-------------|
| 54.00 in (137.16 cm) | 13.50 in (34.29 cm) | 17.70 in (44.96 cm) | 100% Cotton |
| BACKING              | PRODUCT NUMBER      | DATE BOOKED         | COUNTRY     |
|                      | 0579402             | 09/2008             | USA         |
| CLEANING CODES       |                     |                     |             |
| S                    |                     |                     |             |