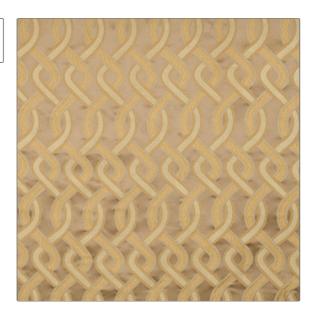

## Fabric Product Details

PATTERN **Rapture Pearlescent** COLOR

BRAND APPLICATION

Vervain Fabric

CATEGORIES COLORS

Beige, Gold, Yellow, Off White / Ivory Silk

Small

DESIGN TYPES SCALE

Geometric, Lattice / Fretwork, Contemporary / Modern, Ogee

RAILROADED

Not Railroaded

| WIDTH                | VERTICAL REPEAT    | HORIZONTAL REPEAT | CONTENT              |
|----------------------|--------------------|-------------------|----------------------|
| 55.00 in (139.70 cm) | 9.20 in (23.37 cm) | 3.50 in (8.89 cm) | 88% Viscose 12% Silk |
| BACKING              | PRODUCT NUMBER     | COUNTRY           | CLEANING CODES       |
|                      | 0581301            |                   |                      |