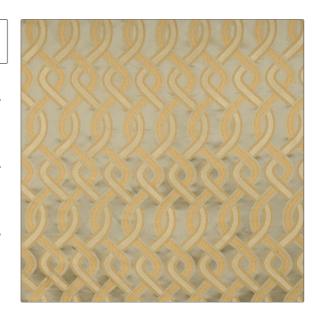

## Fabric Product Details

PATTERN Rapture COLOR Aquaglace

BRAND APPLICATION

Vervain Fabric

CATEGORIES COLORS

Silk Gold, Yellow, Aqua / Teal

SCALE

Small

Geometric, Lattice / Fretwork, Contemporary / Modern, Ogee

RAILROADED

DESIGN TYPES

Not Railroaded

| WIDTH                | VERTICAL REPEAT    | HORIZONTAL REPEAT | CONTENT              |
|----------------------|--------------------|-------------------|----------------------|
| 55.00 in (139.70 cm) | 9.20 in (23.37 cm) | 3.50 in (8.89 cm) | 88% Viscose 12% Silk |
| BACKING              | PRODUCT NUMBER     | COUNTRY           | CLEANING CODES       |
|                      | 0581302            | Italy             |                      |