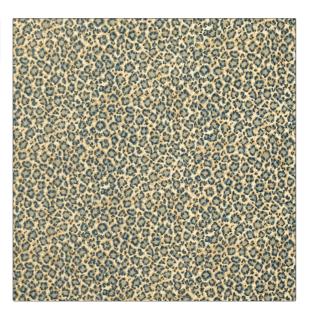

| PATTERN Tanzania<br>COLOR Blue |                             |  |
|--------------------------------|-----------------------------|--|
| BRAND                          | APPLICATION                 |  |
| Vervain                        | Fabric                      |  |
| CATEGORIES Prints              | Charles Faudree Slate       |  |
| COLORS                         | DESIGN TYPES                |  |
| Blue, Beige                    | Print Pattern, Animal Skins |  |
| SCALE                          | RAILROADED                  |  |
| Small                          | Not Railroaded              |  |