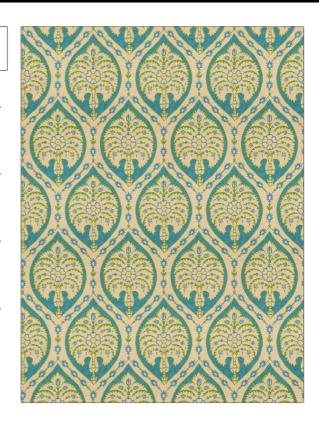

PATTERN Francetti
COLOR Lagoon

BRAND APPLICATION

Vervain Fabric

USES CATEGORIES

Bedding, Drapery, Prints Multipurpose, Upholstery

COLLECTION COLORS

Green, Aqua / Teal

Large

Vancain Carina 2015

Vervain Spring 2015 Collection

DESIGN TYPES SCALE

Medallion, Damask

RAILROADED

Not Railroaded

| WIDTH                | VERTICAL REPEAT     | HORIZONTAL REPEAT   | CONTENT               |
|----------------------|---------------------|---------------------|-----------------------|
| 54.00 in (137.16 cm) | 25.25 in (64.14 cm) | 13.50 in (34.29 cm) | 51% Cotton, 49% Linen |
| BACKING              | PRODUCT NUMBER      | COUNTRY             | CLEANING CODES        |
|                      | 5815903             | Printed In USA      | S                     |