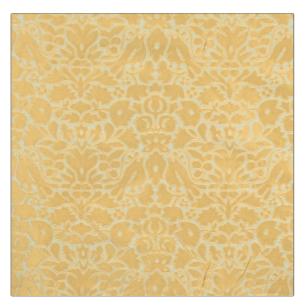

## Fabric Product Details

| PATTERN Songbird COLOR 01                            |                            |  |
|------------------------------------------------------|----------------------------|--|
| BRAND                                                | APPLICATION                |  |
| Vervain                                              | Fabric                     |  |
| CATEGORIES                                           | COLORS                     |  |
| Silk, Wovens                                         | Beige, Yellow, Aqua / Teal |  |
| DESIGN TYPES                                         | SCALE                      |  |
| Animal, Floral, Global /<br>Ethnic, Jacquard Pattern | Medium                     |  |

| WIDTH                | VERTICAL REPEAT     | HORIZONTAL REPEAT   | CONTENT        |
|----------------------|---------------------|---------------------|----------------|
| 54.00 in (137.16 cm) | 10.20 in (25.91 cm) | 13.20 in (33.53 cm) | 100% Silk      |
| BACKING              | PRODUCT NUMBER      | COUNTRY             | CLEANING CODES |
|                      | 0582901             | India               |                |