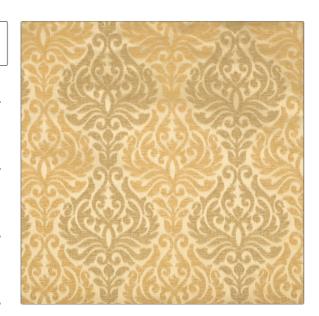

## Fabric Product Details

**Palatine** PATTERN Starlight COLOR

BRAND APPLICATION

Fabric Vervain

CATEGORIES воок

Silk, Wovens Silks - One

COLORS DESIGN TYPES

Beige, Taupe / Tan, Linen, Gold, Off White / Ivory Jacquard Pattern, Damask

SCALE RAILROADED

Medium Not Railroaded

| WIDTH                | VERTICAL REPEAT     | HORIZONTAL REPEAT   | CONTENT             |
|----------------------|---------------------|---------------------|---------------------|
| 54.00 in (137.16 cm) | 13.00 in (33.02 cm) | 13.00 in (33.02 cm) | 82% Silk 18% Cotton |
|                      |                     |                     |                     |
| BACKING              | PRODUCT NUMBER      | DATE BOOKED         | COUNTRY             |
|                      | 0583201             | 06/2009             | India               |