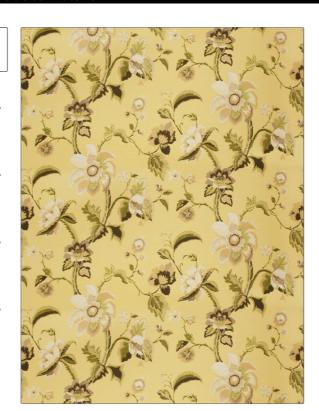

## **Fabric Product Details**

PATTERN La Spinetta COLOR Jonquil

BRAND APPLICATION

Vervain Fabric

USES CATEGORIES

Bedding, Drapery, Prints, Linen Multipurpose, Upholstery

COLLECTION COLORS

Vervain Spring 2015 Yellow, Green Collection

DESIGN TYPES SCALE

Floral Large

RAILROADED

Not Railroaded

| WIDTH                | VERTICAL REPEAT     | HORIZONTAL REPEAT   | CONTENT               |
|----------------------|---------------------|---------------------|-----------------------|
| 54.00 in (137.16 cm) | 27.00 in (68.58 cm) | 27.00 in (68.58 cm) | 51% Cotton, 49% Linen |
| BACKING              | PRODUCT NUMBER      | COUNTRY             | CLEANING CODES        |
|                      | 5836902             | Printed In USA      | <u> </u>              |