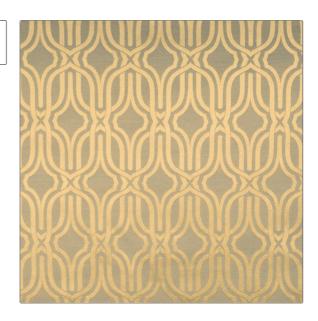

## Fabric Product Details

PATTERN Cabrini COLOR 04

BRAND APPLICATION

Vervain Fabric

CATEGORIES COLORS

Silk, Wovens Grey, Beige, Linen, Gold

Medium

DESIGN TYPES SCALE

Geometric, Lattice / Fretwork, Contemporary / Modern, Abstract

RAILROADED

Not Railroaded

| WIDTH                | VERTICAL REPEAT    | HORIZONTAL REPEAT  | CONTENT             |
|----------------------|--------------------|--------------------|---------------------|
| 55.00 in (139.70 cm) | 9.00 in (22.86 cm) | 4.50 in (11.43 cm) | 78% Cotton 22% Silk |
| BACKING              | PRODUCT NUMBER     | COUNTRY            | CLEANING CODES      |
|                      | 0583704            | India              |                     |