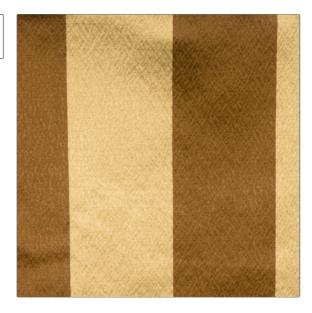

## Fabric Product Details

| PATTERN Echo Stripe COLOR 04      |                    |  |
|-----------------------------------|--------------------|--|
| BRAND                             | APPLICATION        |  |
| Vervain                           | Fabric             |  |
| CATEGORIES                        | COLORS             |  |
| Silk, Wovens                      | Brown, Beige, Gold |  |
| DESIGN TYPES                      | SCALE              |  |
| Stripes, Contemporary /<br>Modern | Medium             |  |
| RAILROADED                        |                    |  |