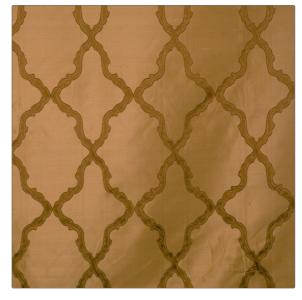

## Fabric Product Details

| PATTERN<br>COLOR | Espalier<br>Maple |                          |  |
|------------------|-------------------|--------------------------|--|
| BRAND            |                   | APPLICATION              |  |
| Vervain          |                   | Fabric                   |  |
| CATEGORIES       |                   | воок                     |  |
| Silk, Wovens     |                   | Silks - One              |  |
| COLORS           |                   | DESIGN TYPES             |  |
| Brown, Gold      |                   | Lattice / Fretwork, Ogee |  |
| SCALE            |                   | RAILROADED               |  |
| Medium           |                   | Not Railroaded           |  |

| WIDTH                | VERTICAL REPEAT     | HORIZONTAL REPEAT  | CONTENT   |  |
|----------------------|---------------------|--------------------|-----------|--|
| 55.00 in (139.70 cm) | 12.00 in (30.48 cm) | 8.70 in (22.10 cm) | 100% Silk |  |
| BACKING              | PRODUCT NUMBER      | DATE BOOKED        | COUNTRY   |  |
|                      | 0584003             | 06/2009            | India     |  |
| CLEANING CODES       | _                   |                    |           |  |
| S                    |                     |                    |           |  |