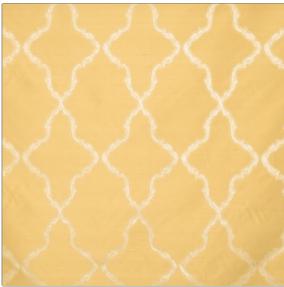

## Fabric Product Details

| PATTERN Espalier<br>COLOR 02 |             |
|------------------------------|-------------|
| BRAND                        | APPLICATION |
| Vervain                      | Fabric      |
| CATEGORIES                   | COLORS      |
| Silk, Wovens                 | Gold        |
| DESIGN TYPES                 | SCALE       |
| Lattice / Fretwork, Ogee     | Medium      |
| RAILROADED                   |             |

Not Railroaded

 WIDTH
 VERTICAL REPEAT
 HORIZONTAL REPEAT
 CONTENT

 55.00 in (139.70 cm)
 12.00 in (30.48 cm)
 8.70 in (22.10 cm)
 100% Silk

 BACKING
 PRODUCT NUMBER
 COUNTRY
 CLEANING CODES

 0584102
 India
 S