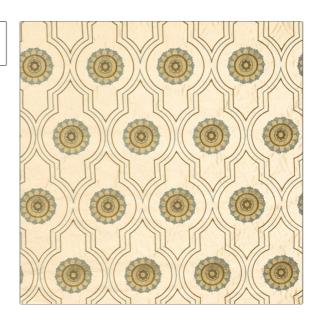

## Fabric Product Details

PATTERN Sutton
COLOR 02

BRAND APPLICATION

Vervain Fabric

CATEGORIES COLORS

Silk, Crewels / Aqua / Teal, Light Green, Embroideries Off White / Ivory

DESIGN TYPES SCALE

Embroidery, Diamond Medium

RAILROADED

**Not Railroaded** 

| WIDTH                | VERTICAL REPEAT     | HORIZONTAL REPEAT  | CONTENT            |
|----------------------|---------------------|--------------------|--------------------|
| 54.00 in (137.16 cm) | 11.80 in (29.97 cm) | 5.80 in (14.73 cm) | 51% Silk 49% Rayon |
| BACKING              | PRODUCT NUMBER      | COUNTRY            | _                  |
|                      | 0584502             | India              | _                  |
|                      |                     |                    |                    |

ADDITIONAL PRODUCT NOTES

Exclusive Pattern, Embroidered Textiles Are Not, Guaranteed For Precise Color, Matching And Colorfastness., Color Placement Of Embroidery, May Vary. All Measurements, Quoted For Repeats Are, Approximate., Silks Are Not, Guaranteed Against Fading Or, For Precise Color Matching,, Colorfastness And Durability.