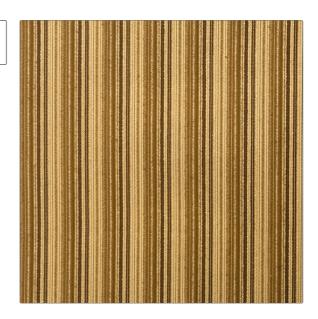

## Fabric Product Details

PATTERN Zola Stripe COLOR Toffee

BRAND

APPLICATION

Vervain

Fabric

CATEGORIES

COLORS

Wovens, Solids / Small Scale Patterns

Brown

DESIGN TYPES

SCALE

Small Scale Woven, Stripes

Small

RAILROADED

Railroaded

| WIDTH                               | FINISH                | VERTICAL REPEAT   | HORIZONTAL REPEAT                                |
|-------------------------------------|-----------------------|-------------------|--------------------------------------------------|
| 54.00 in (137.16 cm)                | Teflon® Finish        | 0.00 in (0.00 cm) | 1.30 in (3.30 cm)                                |
| CONTENT                             | BACKING               | FIRE CODES        | DOUBLE RUBS                                      |
| 84% Rayon 15% Polyester<br>1% Nylon | Light Acrylic Backing | UFAC Class I      | Exceeds 51,000 Double<br>Rubs (Wyzenbeek Method) |
| PRODUCT NUMBER                      | COUNTRY               | CLEANING CODES    | _                                                |
| 0585004                             | USA                   | S                 |                                                  |

ADDITIONAL PRODUCT NOTES

Teflon® Finish, Light Acrylic Backing, Shown Railroaded, Exclusive Pattern