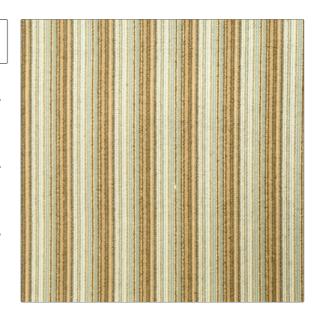

## Fabric Product Details

PATTERN Zola Stripe COLOR Mineral

BRAND

APPLICATION

Vervain

Fabric

CATEGORIES

COLORS

Wovens, Solids / Small Scale Patterns

Aqua / Teal

DESIGN TYPES

SCALE

Small Scale Woven, Stripes

Small

RAILROADED

Railroaded

| WIDTH                               | FINISH                | VERTICAL REPEAT   | HORIZONTAL REPEAT                               |
|-------------------------------------|-----------------------|-------------------|-------------------------------------------------|
| 54.00 in (137.16 cm)                | Teflon® Finish        | 0.00 in (0.00 cm) | 1.30 in (3.30 cm)                               |
| CONTENT                             | BACKING               | FIRE CODES        | DOUBLE RUBS                                     |
| 84% Rayon 15% Polyester<br>1% Nylon | Light Acrylic Backing | UFAC Class I      | Exceeds 51,000 Double<br>Rubs (Wyzenbeek Method |
| PRODUCT NUMBER                      | COUNTRY               | CLEANING CODES    |                                                 |
| 0585005                             | USA                   | S                 |                                                 |

ADDITIONAL PRODUCT NOTES

Teflon® Finish, Light Acrylic Backing, Shown Railroaded, Exclusive Pattern