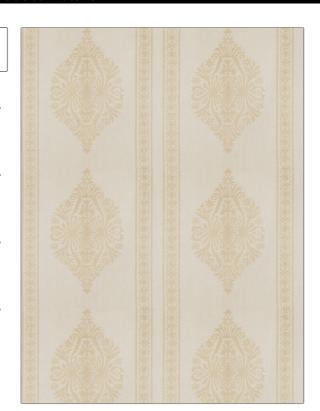

PATTERN **Piomontesi** COLOR Linen

BRAND APPLICATION

Vervain Fabric

USES CATEGORIES

Bedding, Drapery, Multipurpose, Upholstery

Prints, Linen

Linen

COLLECTION COLORS

Vervain Spring 2015 Collection

DESIGN TYPES SCALE

Damask Large

RAILROADED

Not Railroaded

| WIDTH                | VERTICAL REPEAT     | HORIZONTAL REPEAT   | CONTENT        |
|----------------------|---------------------|---------------------|----------------|
| 54.00 in (137.16 cm) | 27.00 in (68.58 cm) | 27.00 in (68.58 cm) | 100% Linen     |
| BACKING              | PRODUCT NUMBER      | COUNTRY             | CLEANING CODES |
|                      | 5852904             | Printed In USA      | S              |