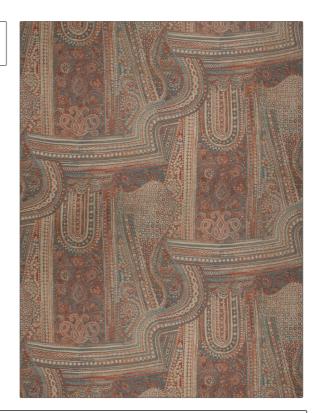

## Fabric Product Details

PATTERN Jaya color 03

BRAND APPLICATION

Vervain Fabric

USES CATEGORIES

Bedding, Drapery, Upholstery

SCALE

Prints, Linen

RAILROADED

COLORS DESIGN TYPES

Blue, Coral / Peach Global / Ethnic, Paisley, Print Pattern

Large Not Railroaded

| WIDTH                | VERTICAL REPEAT     | HORIZONTAL REPEAT    | CONTENT                                |
|----------------------|---------------------|----------------------|----------------------------------------|
| 54.00 in (137.16 cm) | 38.12 in (96.82 cm) | 54.00 in (137.16 cm) | 100% Linen Internal Half<br>Drop 26.5" |
| BACKING              | PRODUCT NUMBER      | COUNTRY              | CLEANING CODES                         |
|                      | 5866803             | Italy                | S                                      |