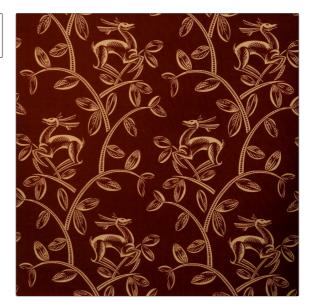

## Fabric Product Details

| PATTERN<br>COLOR | Leverano<br>03 |             |
|------------------|----------------|-------------|
| BRAND            |                | APPLICATION |
| Vervain          |                | Fabric      |
| CATEGORIES       |                | COLORS      |
| Prints           |                | Burgundy    |
|                  |                |             |

SCALE

Animal, Novelty Large

RAILROADED

DESIGN TYPES

Not Railroaded

| WIDTH                | VERTICAL REPEAT     | HORIZONTAL REPEAT   | CONTENT              |
|----------------------|---------------------|---------------------|----------------------|
| 54.00 in (137.16 cm) | 25.20 in (64.01 cm) | 18.00 in (45.72 cm) | 50% Linen 50% Cotton |
| BACKING              | PRODUCT NUMBER      | COUNTRY             | CLEANING CODES       |
|                      | 0587903             | USA                 | s                    |