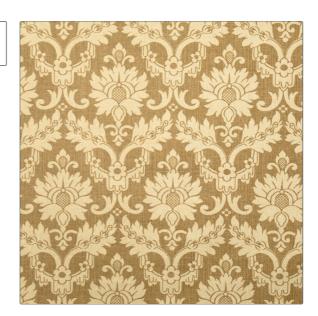

## Fabric Product Details

PATTERN Tramonti 01 COLOR

BRAND APPLICATION

Vervain Fabric

CATEGORIES COLORS

Grey, Taupe / Tan, Off White / Ivory Prints, Linen

DESIGN TYPES SCALE

Print Pattern, Damask Large

RAILROADED

Not Railroaded

| WIDTH                | VERTICAL REPEAT     | HORIZONTAL REPEAT   | CONTENT                        |
|----------------------|---------------------|---------------------|--------------------------------|
| 58.00 in (147.32 cm) | 25.20 in (64.01 cm) | 13.50 in (34.29 cm) | 90% Cotton 5% Rayon 5%<br>Flax |
| BACKING              | PRODUCT NUMBER      | COUNTRY             | CLEANING CODES                 |
|                      | 0588101             | USA                 | S                              |