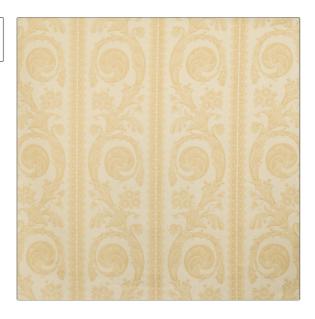

## Fabric Product Details

| PATTERN | Riscoli |
|---------|---------|
| COLOR   | Gold    |
|         |         |

| BRAND                      | APPLICATION                       |  |
|----------------------------|-----------------------------------|--|
| Vervain                    | Fabric                            |  |
|                            |                                   |  |
| CATEGORIES                 | COLORS                            |  |
|                            |                                   |  |
| Prints, Linen              | Beige, Gold, Off White /<br>Ivory |  |
| Prints, Linen DESIGN TYPES | <b>.</b>                          |  |

RAILROADED

Not Railroaded

| widтн<br>54.00 in (137.16 cm) | VERTICAL REPEAT<br>32.00 in (81.28 cm) | HORIZONTAL REPEAT<br>27.00 in (68.58 cm) | CONTENT 100% Linen |
|-------------------------------|----------------------------------------|------------------------------------------|--------------------|
| BACKING                       | PRODUCT NUMBER                         | COUNTRY                                  | CLEANING CODES     |
|                               | 0588202                                | USA                                      | S                  |