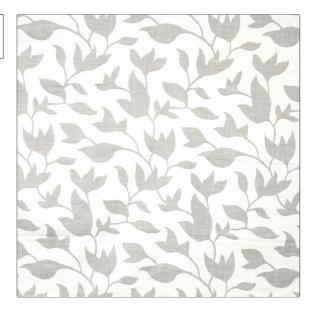

## Fabric Product Details

| PATTERN Pasani |             |
|----------------|-------------|
| color Pewter   |             |
|                |             |
| BRAND          | APPLICATION |
| Vervain        | Fabric      |
| CATEGORIES     | COLORS      |
| Prints, Linen  | Grey        |

Medium

DESIGN TYPES SCALE

Leaves, Print Pattern, Contemporary / Modern

RAILROADED

Not Railroaded

| WIDTH                  | VERTICAL REPEAT     | HORIZONTAL REPEAT   | CONTENT             |
|------------------------|---------------------|---------------------|---------------------|
| 54.00 in (137.16 cm)   | 26.50 in (67.31 cm) | 13.20 in (33.53 cm) | 55% Linen 45% Rayon |
| BACKING PRODUCT NUMBER | PRODUCT NUMBER      | COUNTRY             | CLEANING CODES      |
|                        | 0589001             | USA                 | S                   |