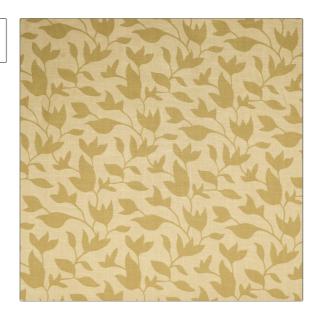

## Fabric Product Details

| PATTERN<br>COLOR | Pasani<br>Sage |             |
|------------------|----------------|-------------|
| BRAND            |                | APPLICATION |
| Vervain          |                | Fabric      |

CATEGORIES COLORS Prints, Linen Brown, Green, Light Green

SCALE

Leaves, Print Pattern, Contemporary / Modern

Medium

RAILROADED

DESIGN TYPES

Not Railroaded

| WIDTH                | VERTICAL REPEAT     | HORIZONTAL REPEAT   | CONTENT             |
|----------------------|---------------------|---------------------|---------------------|
| 54.00 in (137.16 cm) | 26.50 in (67.31 cm) | 13.20 in (33.53 cm) | 55% Linen 45% Rayon |
| BACKING              | PRODUCT NUMBER      | COUNTRY             | CLEANING CODES      |
|                      | 0589002             | USA                 |                     |