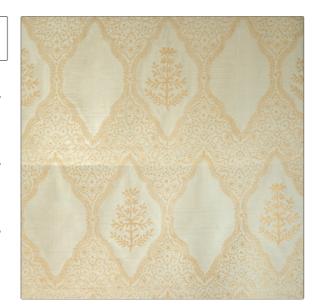

## Fabric Product Details

PATTERN Deity COLOR Patina

BRAND

APPLICATION

Vervain

Fabric

CATEGORIES

COLORS

Wovens, Linen

Aqua / Teal

DESIGN TYPES

SCALE

Global / Ethnic, Novelty, Tropical / Botanical, Diamond

Medium

RAILROADED

Not Railroaded

| WIDTH                | VERTICAL REPEAT      | HORIZONTAL REPEAT   | CONTENT                                      |
|----------------------|----------------------|---------------------|----------------------------------------------|
| 54.00 in (137.16 cm) | 52.40 in (133.10 cm) | 13.50 in (34.29 cm) | 46% Rayon 27% Polyester<br>23% Linen 4% Silk |
| BACKING              | PRODUCT NUMBER       | COUNTRY             | CLEANING CODES                               |
|                      | 0592901              | USA                 | S                                            |