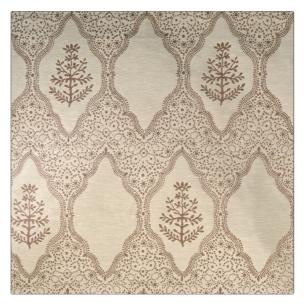

## Fabric Product Details

| PATTERN Deity<br>COLOR Opal                                   |                             |  |
|---------------------------------------------------------------|-----------------------------|--|
| BRAND                                                         | APPLICATION                 |  |
| Vervain                                                       | Fabric                      |  |
| CATEGORIES Wovens, Linen                                      | COLORS<br>Off White / Ivory |  |
| DESIGN TYPES                                                  | SCALE                       |  |
| Global / Ethnic, Novelty,<br>Tropical / Botanical,<br>Diamond | Medium                      |  |
| RAILROADED                                                    |                             |  |