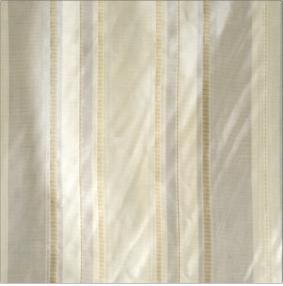

## Fabric Product Details

| PATTERN<br>COLOR | Leto<br>Smoky Quar | tz              |
|------------------|--------------------|-----------------|
| BRAND            |                    | APPLICATION     |
| Vervain          |                    | Fabric          |
| CATEGORIES       |                    | colors<br>Linen |
| DESIGN TYPES     |                    | SCALE           |
| Stripes          |                    | Medium          |
| RAILROADED       | )                  |                 |

Not Railroaded

| WIDTH                | VERTICAL REPEAT     | HORIZONTAL REPEAT   | CONTENT                |
|----------------------|---------------------|---------------------|------------------------|
| 54.00 in (137.16 cm) | 10.70 in (27.18 cm) | 13.50 in (34.29 cm) | 61% Silk 39% Polyester |
| BACKING              | PRODUCT NUMBER      | COUNTRY             | CLEANING CODES         |
|                      | 0595105             | USA                 | s                      |