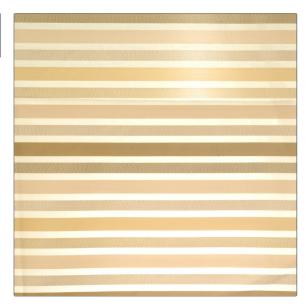

## Fabric Product Details

PATTERN **Trident** Opal COLOR BRAND APPLICATION Vervain Fabric CATEGORIES COLORS Sheer Off White / Ivory DESIGN TYPES SCALE Stripes, Contemporary / Medium Modern RAILROADED

| WIDTH                | VERTICAL REPEAT     | HORIZONTAL REPEAT | CONTENT                                       |
|----------------------|---------------------|-------------------|-----------------------------------------------|
| 54.00 in (137.16 cm) | 11.40 in (28.96 cm) | 0.00 in (0.00 cm) | 44% Silk 26% Polyester<br>16% Rayon 14% Linen |
| BACKING              | PRODUCT NUMBER      | COUNTRY           | CLEANING CODES                                |
|                      | 0595303             | USA               | S                                             |