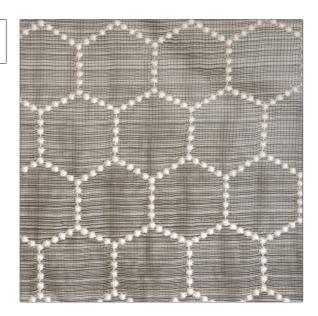

## Fabric Product Details

PATTERN Helena COLOR Pewter

BRAND

APPLICATION

Vervain

Fabric

CATEGORIES

COLORS

Sheer, Crewels / Embroideries Linen

DESIGN TYPES

SCALE

Embroidery, Diamond

Small

RAILROADED

Not Railroaded

| WIDTH                | VERTICAL REPEAT    | HORIZONTAL REPEAT | CONTENT        |
|----------------------|--------------------|-------------------|----------------|
| 56.00 in (142.24 cm) | 5.00 in (12.70 cm) | 3.00 in (7.62 cm) | 100% Polyester |
| BACKING              | FIRE CODES         | PRODUCT NUMBER    | COUNTRY        |
|                      | Passes NFPA 701    | 0595902           | Germany        |
| CLEANING CODES       |                    |                   |                |
| S                    | _                  |                   |                |