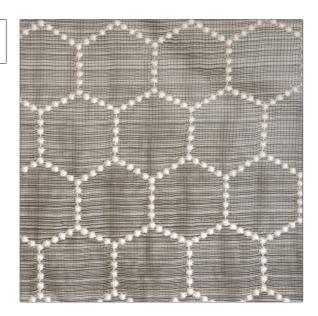

## Fabric Product Details

PATTERN Helena COLOR 02

BRAND

APPLICATION

Vervain

Fabric

CATEGORIES

COLORS

Sheer, Crewels / Embroideries Linen

DESIGN TYPES

SCALE

Embroidery, Diamond

Small

RAILROADED

Not Railroaded

| WIDTH                | VERTICAL REPEAT    | HORIZONTAL REPEAT | CONTENT        |
|----------------------|--------------------|-------------------|----------------|
| 56.00 in (142.24 cm) | 5.00 in (12.70 cm) | 3.00 in (7.62 cm) | 100% Polyester |
| BACKING              | FIRE CODES         | PRODUCT NUMBER    | COUNTRY        |
|                      | Passes NFPA 701    | 0596002           | Germany        |
| CLEANING CODES       |                    |                   |                |
| S                    | •                  |                   |                |