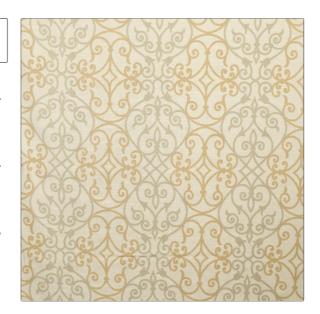

## Fabric Product Details

PATTERN Cosimo Quarry COLOR

BRAND APPLICATION

Vervain Fabric

CATEGORIES COLORS

**Prints** Grey, Beige

DESIGN TYPES SCALE

Lattice / Fretwork, Print Pattern, Scrollwork