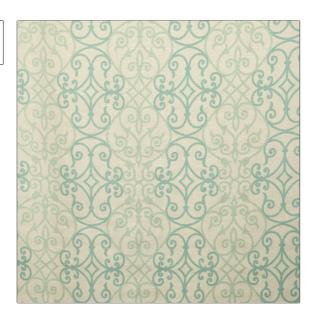

## Fabric Product Details

PATTERN Cosimo Surf COLOR

BRAND APPLICATION

Vervain Fabric

CATEGORIES COLORS

**Prints** Aqua / Teal, Off White /

Ivory

DESIGN TYPES SCALE

Lattice / Fretwork, Print Pattern, Scrollwork

Large

RAILROADED

Not Railroaded

| WIDTH                | VERTICAL REPEAT     | HORIZONTAL REPEAT   | CONTENT             |
|----------------------|---------------------|---------------------|---------------------|
| 54.00 in (137.16 cm) | 29.50 in (74.93 cm) | 13.50 in (34.29 cm) | 55% Linen 45% Rayon |
| BACKING              | PRODUCT NUMBER      | COUNTRY             | CLEANING CODES      |
|                      | 0596603             | USA                 | s                   |