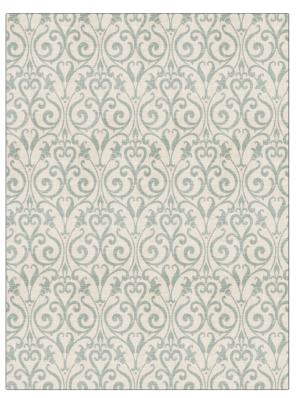

## Fabric Product Details

| PATTERN<br>COLOR                              | Norante<br>Blue |               |  |
|-----------------------------------------------|-----------------|---------------|--|
| BRAND                                         |                 | APPLICATION   |  |
| Vervain                                       |                 | Fabric        |  |
| USES                                          |                 | CATEGORIES    |  |
| Bedding, Drapery,<br>Multipurpose, Upholstery |                 | Prints, Linen |  |
| COLLECTION                                    |                 | COLORS        |  |
| Vervain Fall 2015                             |                 | Blue          |  |
| DESIGN TYPES                                  |                 | SCALE         |  |
| Print Pattern                                 |                 | Large         |  |
| RAILROADED                                    |                 |               |  |