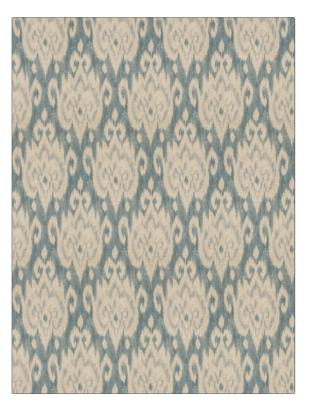

## Fabric Product Details

| PATTERN | Thevenet |
|---------|----------|
| COLOR   | Blue     |

| BRAND                                         | APPLICATION   |  |
|-----------------------------------------------|---------------|--|
| Vervain                                       | Fabric        |  |
| USES                                          | CATEGORIES    |  |
| Bedding, Drapery,<br>Multipurpose, Upholstery | Prints, Linen |  |
| COLLECTION                                    | COLORS        |  |
|                                               |               |  |
| Vervain Fall 2015                             | Blue          |  |
| DESIGN TYPES                                  | SCALE         |  |
|                                               |               |  |

RAILROADED

Not Railroaded

| WIDTH                | VERTICAL REPEAT     | HORIZONTAL REPEAT   | CONTENT        |
|----------------------|---------------------|---------------------|----------------|
| 54.00 in (137.16 cm) | 27.00 in (68.58 cm) | 13.50 in (34.29 cm) | 100% Linen     |
| BACKING              | PRODUCT NUMBER      | COUNTRY             | CLEANING CODES |
|                      | 6489802             | Printed In USA      | S              |