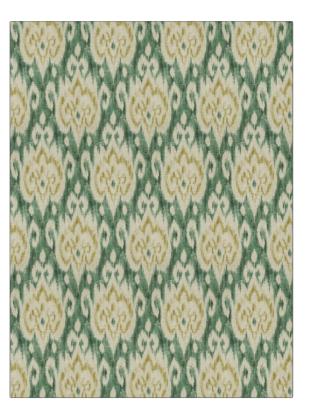

Fabric Product Details

| PATTERN | Thevenet |             |
|---------|----------|-------------|
| COLOR   | Teal     |             |
|         |          |             |
| BRAND   |          | APPLICATION |
| Vervain |          | Fabric      |

| USES                                          | CATEGORIES         |  |
|-----------------------------------------------|--------------------|--|
| Bedding, Drapery,<br>Multipurpose, Upholstery | Prints, Linen      |  |
| COLLECTION                                    | COLORS             |  |
|                                               |                    |  |
| Vervain Fall 2015                             | Green, Light Green |  |
| Vervain Fall 2015                             | Green, Light Green |  |

RAILROADED

Not Railroaded

| WIDTH                | VERTICAL REPEAT     | HORIZONTAL REPEAT   | CONTENT        |
|----------------------|---------------------|---------------------|----------------|
| 54.00 in (137.16 cm) | 27.00 in (68.58 cm) | 13.50 in (34.29 cm) | 100% Linen     |
| BACKING              | PRODUCT NUMBER      | COUNTRY             | CLEANING CODES |
|                      | 6489804             | Printed In USA      | S              |