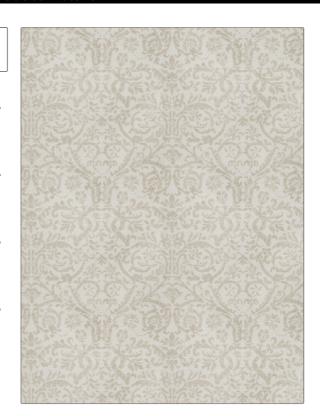

PATTERN Mondalino
COLOR Gray

Vervain APPLICATION

APPLICATION

Fabric

USES CATEGORIES

Bedding, Drapery, Prints Multipurpose

COLLECTION COLORS

Vervain Fall 2015 Grey

DESIGN TYPES SCALE

Print Pattern, Damask Large

RAILROADED

Not Railroaded

| WIDTH                | VERTICAL REPEAT     | HORIZONTAL REPEAT   | CONTENT               |
|----------------------|---------------------|---------------------|-----------------------|
| 54.00 in (137.16 cm) | 27.00 in (68.58 cm) | 27.00 in (68.58 cm) | 51% Cotton, 49% Linen |
| BACKING              | PRODUCT NUMBER      | COUNTRY             | CLEANING CODES        |
|                      | 6515601             | Printed In USA      | S                     |