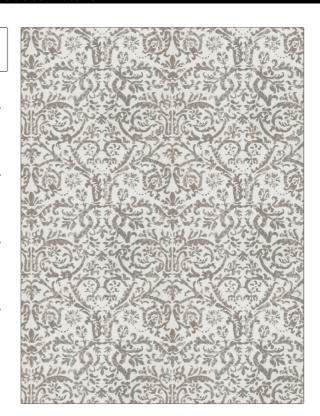

PATTERN Mondalino
COLOR Smoke

**Prints** 

BRAND APPLICATION

Vervain Fabric

USES CATEGORIES

Bedding, Drapery, Multipurpose

COLLECTION COLORS

Vervain Fall 2015 Grey

DESIGN TYPES SCALE

Print Pattern, Damask Large

RAILROADED

Not Railroaded

| WIDTH                | VERTICAL REPEAT     | HORIZONTAL REPEAT   | CONTENT               |
|----------------------|---------------------|---------------------|-----------------------|
| 54.00 in (137.16 cm) | 27.00 in (68.58 cm) | 27.00 in (68.58 cm) | 51% Cotton, 49% Linen |
| BACKING              | PRODUCT NUMBER      | COUNTRY             | CLEANING CODES        |
|                      | 6515608             | Printed In USA      |                       |