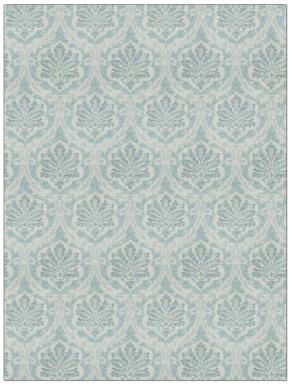

## Fabric Product Details

| PATTERN<br>COLOR                  | Nova Pachora<br>Aqua |             |
|-----------------------------------|----------------------|-------------|
| BRAND                             |                      | APPLICATION |
| Vervain                           |                      | Fabric      |
| USES                              |                      | CATEGORIES  |
| Bedding, Drapery,<br>Multipurpose |                      | Prints      |
| COLLECTION                        |                      | COLORS      |
| Vervain Fall 2015                 |                      | Aqua / Teal |
| DESIGN TYPE                       | :S                   | SCALE       |
| Damask                            |                      | Large       |
| RAILROADED                        |                      |             |