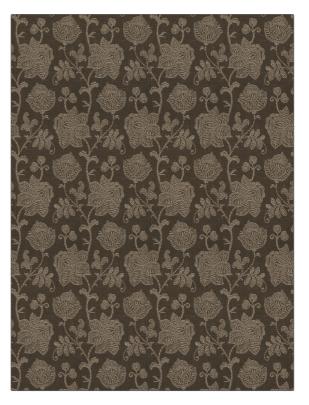

## PATTERN Charvin On Linen COLOR Charcoal

| BRAND                             | APPLICATION |  |
|-----------------------------------|-------------|--|
| Vervain                           | Fabric      |  |
|                                   |             |  |
| USES                              | CATEGORIES  |  |
| Bedding, Drapery,<br>Multipurpose | Prints      |  |
| COLLECTION                        | COLORS      |  |
| Vervain Fall 2015                 | Black       |  |
|                                   |             |  |
| DESIGN TYPES                      | SCALE       |  |
| Floral, Print Pattern             | Large       |  |
|                                   |             |  |

RAILROADED

Not Railroaded

| WIDTH                | VERTICAL REPEAT     | HORIZONTAL REPEAT   | CONTENT              |
|----------------------|---------------------|---------------------|----------------------|
| 54.00 in (137.16 cm) | 25.25 in (64.14 cm) | 13.50 in (34.29 cm) | 55% Linen, 45% Rayon |
| BACKING              | PRODUCT NUMBER      | COUNTRY             | CLEANING CODES       |
|                      | 6517802             | Printed In USA      | S                    |