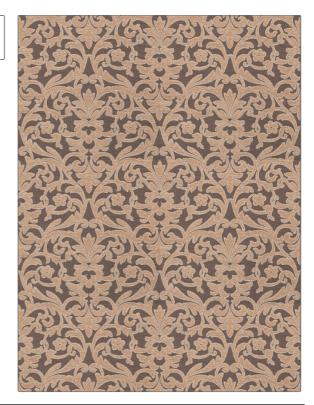

PATTERN **Owl Creek** COLOR APPLICATION BRAND Vervain Fabric USES CATEGORIES Upholstery Wovens COLORS DESIGN TYPES Taupe / Tan Damask RAILROADED

| WIDTH                | VERTICAL REPEAT                                  | HORIZONTAL REPEAT   | CONTENT                 |
|----------------------|--------------------------------------------------|---------------------|-------------------------|
| 54.00 in (137.16 cm) | 13.50 in (34.29 cm)                              | 13.50 in (34.29 cm) | 70% Viscose, 30% Cotton |
| BACKING              | DOUBLE RUBS                                      | PRODUCT NUMBER      | COUNTRY                 |
|                      | Exceeds 21,000 Double<br>Rubs (Wyzenbeek Method) | 6826401             | Italy                   |
| CLEANING CODES       | _                                                |                     |                         |
| S                    |                                                  |                     |                         |
|                      |                                                  |                     |                         |