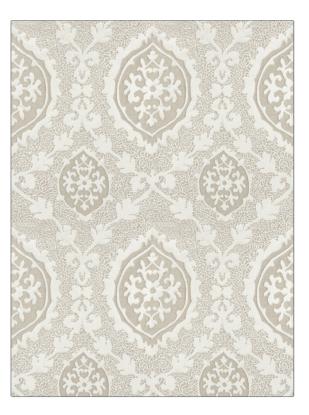

## Fabric Product Details

| PATTERN<br>COLOR | Novikov<br>Flax |             |
|------------------|-----------------|-------------|
| BRAND            |                 | APPLICATION |
| Vervain          |                 | Fabric      |

| USES                              | CATEGORIES   |
|-----------------------------------|--------------|
| Bedding, Drapery,<br>Multipurpose | Silk, Wovens |
| воок                              | COLORS       |
| Vervain Spring 2016               | Grey         |
| DESIGN TYPES                      | 5041 F       |
| DESIGN TYPES                      | SCALE        |
| Damask                            | Large        |
|                                   |              |

RAILROADED

Not Railroaded

| WIDTH                | VERTICAL REPEAT     | HORIZONTAL REPEAT   | CONTENT                                                         |
|----------------------|---------------------|---------------------|-----------------------------------------------------------------|
| 55.00 in (139.70 cm) | 19.30 in (49.02 cm) | 13.40 in (34.04 cm) | 28% Silk, 23% Viscose, 22%<br>Linen, 17% Acrylic, 10%<br>Cotton |
| BACKING              | PRODUCT NUMBER      | DATE BOOKED         | COUNTRY                                                         |
|                      | 6936602             | 01/2016             | India                                                           |
| CLEANING CODES       |                     |                     |                                                                 |
| S                    |                     |                     |                                                                 |
|                      |                     |                     |                                                                 |
|                      |                     |                     |                                                                 |