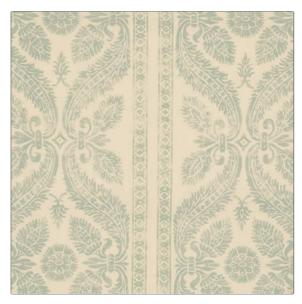

## Fabric Product Details

| PATTERN<br>COLOR                | Guinevere<br>Aqua |                                   |  |
|---------------------------------|-------------------|-----------------------------------|--|
| BRAND                           |                   | APPLICATION                       |  |
| Vervain                         |                   | Fabric                            |  |
| USES                            |                   | CATEGORIES                        |  |
| Bedding, Drapery,<br>Upholstery |                   | Prints, Linen                     |  |
| COLORS                          |                   | DESIGN TYPES                      |  |
| Aqua / Teal                     |                   | Print Pattern, Stripes,<br>Damask |  |
| SCALE                           |                   | RAILROADED                        |  |
| Large                           |                   | Not Railroaded                    |  |