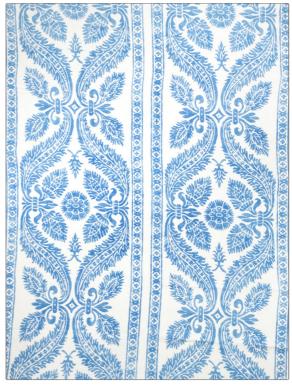

## Fabric Product Details

| PATTERN<br>COLOR                | Guinevere<br>Delft |                                   |
|---------------------------------|--------------------|-----------------------------------|
| BRAND                           |                    | APPLICATION                       |
| Vervain                         |                    | Fabric                            |
| USES                            |                    | CATEGORIES                        |
| Bedding, Drapery,<br>Upholstery |                    | Prints, Linen                     |
| COLORS                          |                    | DESIGN TYPES                      |
| Blue                            |                    | Print Pattern, Stripes,<br>Damask |
| SCALE                           |                    | RAILROADED                        |
| Large                           |                    | Not Railroaded                    |