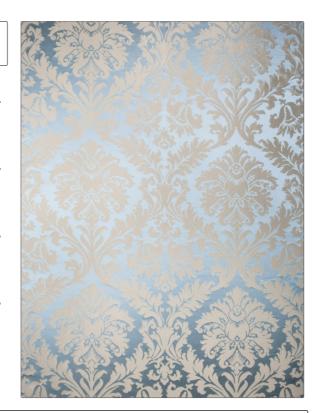

## Fabric Product Details

PATTERN Korben COLOR Lucerne

BRAND APPLICATION

Vervain Fabric

USES CATEGORIES

Silk

Bedding, Drapery, Multipurpose

COLORS DESIGN TYPES

Light Blue Damask

SCALE RAILROADED

Large Not Railroaded

| WIDTH                | VERTICAL REPEAT     | HORIZONTAL REPEAT   | CONTENT                                     |
|----------------------|---------------------|---------------------|---------------------------------------------|
| 52.00 in (132.08 cm) | 26.00 in (66.04 cm) | 27.00 in (68.58 cm) | 45% Viscose 27% Silk 25%<br>Cotton 3% Nylon |
| BACKING              | PRODUCT NUMBER      | COUNTRY             | CLEANING CODES                              |
|                      | 6976901             | India               | S                                           |