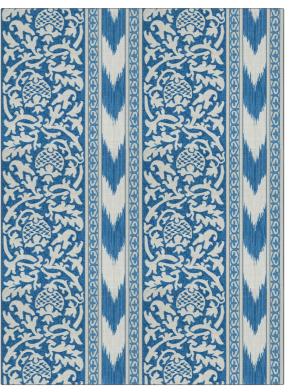

## Fabric Product Details

| PATTERN<br>COLOR                     | La Virte<br>Blue     |             |
|--------------------------------------|----------------------|-------------|
| BRAND                                |                      | APPLICATION |
| Vervain                              |                      | Fabric      |
| USES                                 |                      | CATEGORIES  |
| Bedding, Multipurpose,<br>Upholstery |                      | Prints      |
| воок                                 |                      | COLORS      |
| Vervain S                            | ain Spring 2016 Blue |             |
| DESIGN TYPE                          | IN TYPES SCALE       |             |
| Print Pattern, Stripes               |                      | Large       |
| RAILROADED                           | )                    |             |

Not Railroaded

| WIDTH                    | VERTICAL REPEAT     | HORIZONTAL REPEAT   | CONTENT               |
|--------------------------|---------------------|---------------------|-----------------------|
| 54.00 in (137.16 cm)     | 13.50 in (34.29 cm) | 13.50 in (34.29 cm) | 51% Cotton, 49% Linen |
| BACKING                  | PRODUCT NUMBER      | DATE BOOKED         | COUNTRY               |
|                          | 6980101             | 01/2016             | No Country Of Origin  |
| CLEANING CODES           | _                   |                     |                       |
| S                        |                     |                     |                       |
|                          |                     |                     |                       |
| ADDITIONAL PRODUCT NOTES |                     |                     |                       |
| Exclusive Pattern        |                     |                     |                       |