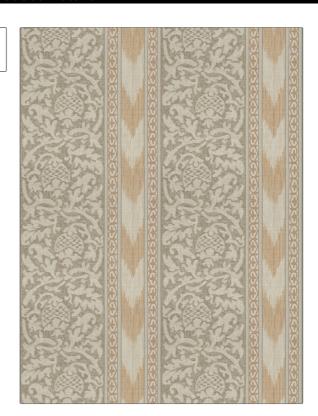

## Fabric Product Details

PATTERN La Virte COLOR Fawn

BRAND

APPLICATION

Vervain

Fabric

USES

CATEGORIES

Bedding, Multipurpose, Upholstery **Prints** 

воок

COLORS

Vervain Spring 2016

Taupe / Tan

DESIGN TYPES

SCALE

**Print Pattern, Stripes** 

Large

RAILROADED

Not Railroaded

| WIDTH                | VERTICAL REPEAT     | HORIZONTAL REPEAT   | CONTENT               |
|----------------------|---------------------|---------------------|-----------------------|
| 54.00 in (137.16 cm) | 13.50 in (34.29 cm) | 13.50 in (34.29 cm) | 51% Cotton, 49% Linen |
| BACKING              | PRODUCT NUMBER      | DATE BOOKED         | COUNTRY               |
|                      | 6980105             | 01/2016             | USA                   |
| CLEANING CODES       | _                   |                     |                       |
| 5                    |                     |                     |                       |