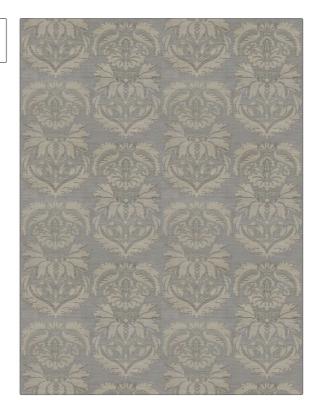

PATTERN Louis, Louis!
COLOR 01

BRAND APPLICATION

Vervain Fabric

USES CATEGORIES

Upholstery Ottoman / Faille, Velvet /

Grospoint, Prints

COLORS DESIGN TYPES

Grey, Off White / Ivory Damask

SCALE RAILROADED

Large Not Railroaded

| WIDTH                | VERTICAL REPEAT         | HORIZONTAL REPEAT                                | CONTENT                                                    |
|----------------------|-------------------------|--------------------------------------------------|------------------------------------------------------------|
| 55.00 in (139.70 cm) | 23.00 in (58.42 cm)     | 27.00 in (68.58 cm)                              | Pile: 100% Viscose, Base:<br>56% Viscose, 44%<br>Polyester |
| BACKING              | FIRE CODES              | DOUBLE RUBS                                      | PRODUCT NUMBER                                             |
| 100% Acrylic Backing | UFAC Class I / NFPA 260 | Exceeds 45,000 Double<br>Rubs (Wyzenbeek Method) | 8285501                                                    |
| COUNTRY              | CLEANING CODES          |                                                  |                                                            |
| Italy                |                         |                                                  |                                                            |

ADDITIONAL PRODUCT NOTES

Passes 50,000 Martindale Tst, Ca Tb 117-2013, 100% Acrylic Backing, Exclusive Pattern, Refer To Image Under Sample