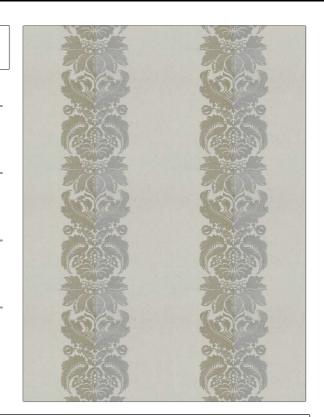

PATTERN Haute Stuff
COLOR 01

Vervain Fabric

USES CATEGORIES

Drapery Crewels / Embroideries,

Linen

COLORS DESIGN TYPES

Grey, Beige Embroidery, Stripes,

Damask

SCALE RAILROADED

Large Not Railroaded

| WIDTH                | VERTICAL REPEAT     | HORIZONTAL REPEAT   | CONTENT                                                           |
|----------------------|---------------------|---------------------|-------------------------------------------------------------------|
| 54.00 in (137.16 cm) | 23.00 in (58.42 cm) | 26.50 in (67.31 cm) | Embroidery: 74% Rayon,<br>26% Spun Polyester, Base:<br>100% Linen |
| BACKING              | PRODUCT NUMBER      | COUNTRY             | CLEANING CODES                                                    |
|                      | 8293301             | India               | S                                                                 |

ADDITIONAL PRODUCT NOTES

Refer To Image Under Sample., Exclusive Pattern, Embroidered Textiles Are Not, Guaranteed For Precise Color, Matching And Colorfastness., Color Placement Of Embroidery, May Vary. All Measurements, Quoted For Repeats Are, Approximate.